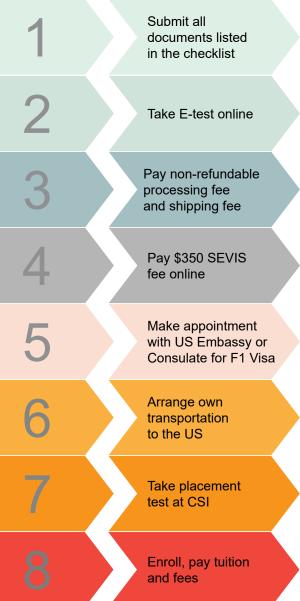

gital Multimedia Concentration** \$13,600 (IL) / \$13,800 (MA) for Customer Service Specialist Program \$15,800 (IL) for Healthcare Career Program \$14,760 (IL) / \$14,560 (MA) for Networking Career Program ESL programs \$11,250 (IL) / \$11,400 (MA) for Beginner ESL, Intermediate ESL, or Advance ESL \$11,865 (IL) Communication Program \$12,000 (MA) for Academic English Program Student Financial Sponsor Form https://www.csinow.edu/sponsor-form/ **Document Shipping Fee** varies by country \$350 SEVIS Fee paid to SEVIS

https://fmjfee.com/

#### If Applicable

#### For Each Dependent

- Passport
- Birth/Marriage Certificate
- Additional \$3,000 must be shown in the bank statement for each dependent

## All Documents Must be in English or Have Signed Translations

### **APPLICATION PROCESS**





EFFECTIVE: 04/07/2025