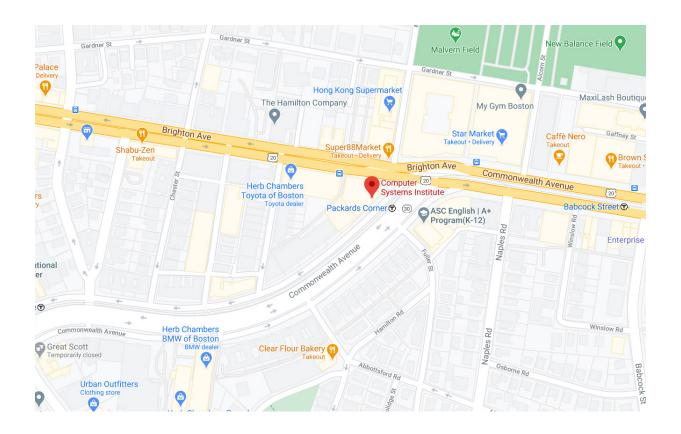

# **ALLSTON CAMPUS**

# 1105 COMMONWEALTH AVENUE, BOSTON, MA 02215

## **TRANSPORTATION**

## **Subway Train**

Packards Corner Station: Green line B-1 − /t 1 min walk to campus

# **Bus Stops**

Kenmore Station - ★ 1 min walk 🖨 #57, #57A