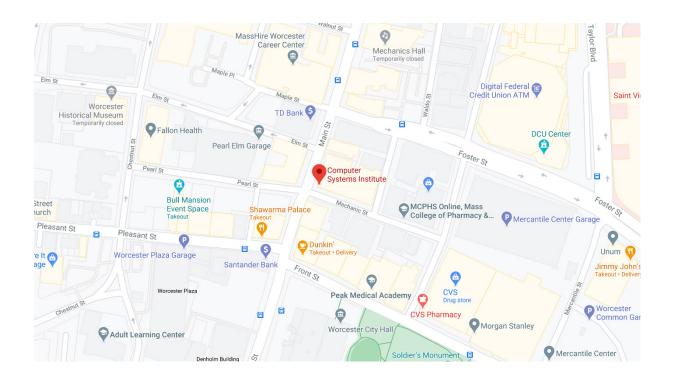

# **WORCESTER CAMPUS**

# 10 MECHANIC ST, WORCESTER, MA 01608

# **TRANSPORTATION**

### Train

- Union Station (Trian & Bus Terminal) − † 9 min walk from campus 2 Washington Square, Worcester, MA 01604

## **Bus**

Pleasant Street & Main Street  $-\frac{1}{2}$  min walk  $\frac{1}{2}$  #2, #27, #31 Front Street & City Hall  $-\frac{1}{2}$  min walk  $\frac{1}{2}$  #2, #6, #7, #19, #27, #31, #33 Main Street & Maple Street  $-\frac{1}{2}$  2 min walk  $\frac{1}{2}$  #24