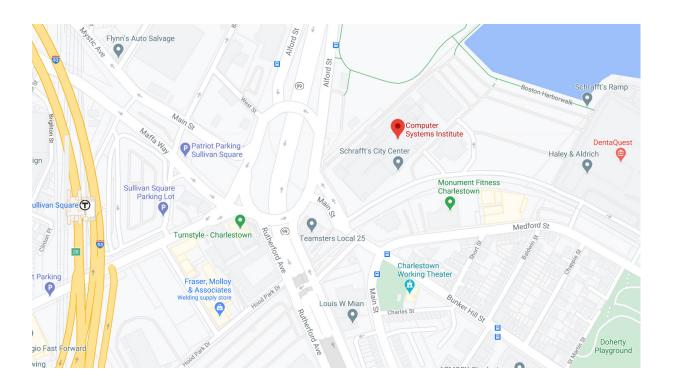

# **CHARLESTOWN CAMPUS**

# 529 MAIN ST, CHARLESTOWN, MA 02129

# **TRANSPORTATION**

## **Subway Station**

Sullivan Station – Orange Line – *t* 11 min walk to campus

# Bus

529 Main Street — ★ 2 min walk ♀ #89/93, #92, #93

Alford Street and Main Street — ★ 6 min walk ♀ #104, #105, #109

Sullivan Station — ★ 11 min walk ♀ #86, #89, #89/93, #90, #91, #92, #93, #95, #101, #104, #105, #CT2