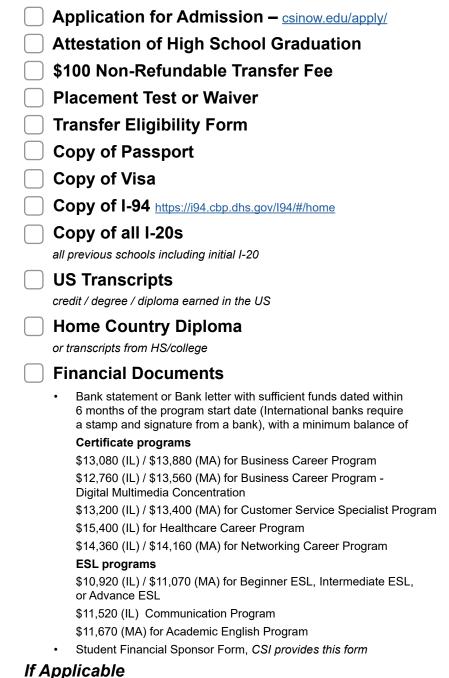

## **TRANSFER**

#### **CHECKLIST**

#### **APPLICATION PROCESS**

| 1 | Submit all documents listed in the checklist                                   |
|---|--------------------------------------------------------------------------------|
| 2 | Pay non-refundable transfer fee                                                |
| 3 | Take placement test at CSI (if applicable)                                     |
| 4 | Have current school complete and submit the Transfer Eligibility Form to CSI   |
| 5 | Once all documents<br>are submitted, CSI will<br>issue an Acceptance<br>Letter |
| 6 | Submit (or have CSI submit) Acceptance Letter to current school                |
| 7 | Original school releases SEVIS record to CSI                                   |
| 8 | Enroll, pay tuition and fees                                                   |

All Documents Must be in English or Have Signed Translations

### ☐ I-797A

Copy of Both Sides of EAD Card(s)

#### Externship Documents

- Externship Verification
- Externship Packet

#### For Each Dependent

- Passport/Visa
  - I-94
  - All I-20s
  - Birth/Marriage Certificate
  - Additional \$3,000 must be shown in the bank statement for each dependent

CSINOW.EDU 800-684-6884