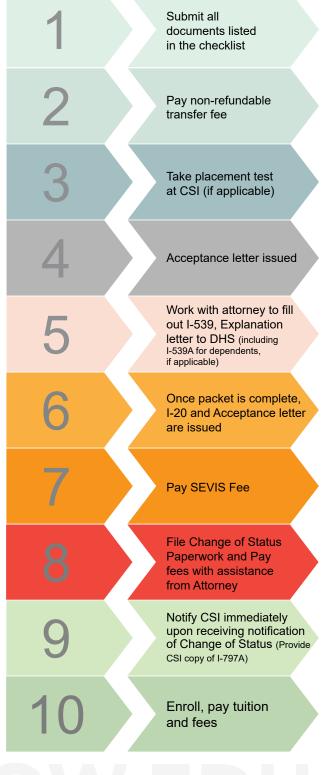

## ΓUS

| C                                                                 | HANGE OF STA                                                                                                                                                                                                                       |    |
|-------------------------------------------------------------------|------------------------------------------------------------------------------------------------------------------------------------------------------------------------------------------------------------------------------------|----|
| CHE                                                               | CKLIST                                                                                                                                                                                                                             |    |
|                                                                   | ication for Admission – <u>csinow.edu/apply/</u>                                                                                                                                                                                   |    |
| 🗌 High                                                            | School Attestation Form                                                                                                                                                                                                            |    |
| \$100                                                             | Non-refundable Change of Status Fee                                                                                                                                                                                                | AP |
| Place                                                             | ement Test or Waiver                                                                                                                                                                                                               |    |
| Сору                                                              | of the Passport                                                                                                                                                                                                                    |    |
| Сору                                                              | v of current Visa                                                                                                                                                                                                                  |    |
|                                                                   | of I-94 https://i94.cbp.dhs.gov/I94/#/home                                                                                                                                                                                         |    |
| Home                                                              | e Country Diploma or transcripts from HS/college                                                                                                                                                                                   |    |
| I-539                                                             | Application to Extend/Change Nonimmigrant Status –                                                                                                                                                                                 |    |
|                                                                   | works on this with attorney.                                                                                                                                                                                                       |    |
| •                                                                 | night have to file another I-539 requesting the extension of stay<br>ed States as a tourist, pending the response of change of status).                                                                                            |    |
|                                                                   | anation letter to DHS – student works on this with attorney.                                                                                                                                                                       |    |
| Explanatio<br>change of<br>current sta                            | n letter written by student should explain why the student is requesting the status. This is extremely important; the letter should clearly explain student's itus, plans for study at CSI, and longer-returning home permanently. |    |
|                                                                   | 45, E-Notification of Application/Petition Acceptance                                                                                                                                                                              |    |
|                                                                   | ww.uscis.gov/sites/default/files/files/form/g-1145.pdf                                                                                                                                                                             |    |
|                                                                   | icial Documents                                                                                                                                                                                                                    |    |
| - Finan                                                           | Bank statement or Bank letter with sufficient funds dated within<br>6 months of the program start date (International banks require<br>a stamp and signature from a bank), with a minimum balance of                               |    |
|                                                                   | Certificate programs                                                                                                                                                                                                               |    |
|                                                                   | \$13,280 (IL) / \$14,080 (MA) for Business Career Program                                                                                                                                                                          |    |
|                                                                   | \$12,960 (IL) / \$13,760 (MA) for Business Career Program –<br>Digital Multimedia Concentration                                                                                                                                    |    |
|                                                                   | \$13,400 (IL) / \$13,600 (MA) for Customer Service Specialist Program                                                                                                                                                              |    |
|                                                                   | \$15,600 (IL) for Healthcare Career Program<br>\$14,560 (IL) / \$14,360 (MA) for Networking Career Program                                                                                                                         |    |
|                                                                   | ESL programs                                                                                                                                                                                                                       |    |
|                                                                   | \$11,070 (IL) / \$11,220 (MA) for Beginner ESL, Intermediate ESL, or Advance ESL                                                                                                                                                   |    |
|                                                                   | \$11,670 (IL) Communication Program                                                                                                                                                                                                |    |
|                                                                   | \$11,820 (MA) for Academic English Program                                                                                                                                                                                         |    |
| •                                                                 | Student Financial Sponsor Form, if sponsor is not in the USA – CSI provides this form                                                                                                                                              |    |
| •                                                                 | Form I134 Declaration of Financial Support – if sponsor is in USA <a href="https://www.uscis.gov/sites/default/files/document/forms/i-134.pdf">https://www.uscis.gov/sites/default/files/document/forms/i-134.pdf</a>              |    |
| \$350 SEVIS Fee paid to SEVIS ( <u>https://fmjfee.com/</u> )      |                                                                                                                                                                                                                                    |    |
| □ I-539 Fees with USCIS, \$370 change of status processing fee.   |                                                                                                                                                                                                                                    |    |
| Biometrics fee \$85 for student and extra \$85 for each dependent |                                                                                                                                                                                                                                    |    |
| (if applicable)                                                   |                                                                                                                                                                                                                                    |    |
| If Applicable                                                     |                                                                                                                                                                                                                                    |    |
| For Each Dependent                                                |                                                                                                                                                                                                                                    |    |
| •                                                                 | Passport/Visa                                                                                                                                                                                                                      |    |
| •                                                                 | I-94<br>Birth/Marriage Certificate<br>I-539A                                                                                                                                                                                       |    |

## All Documents Must be in English or Have Signed Translations

Additional \$3,000 must be shown in the bank

statement for each dependent

It is the Student's responsibility to file another I-539 requesting the extension of stay in the United States as a tourist, while awaiting the response of change of status, if needed.